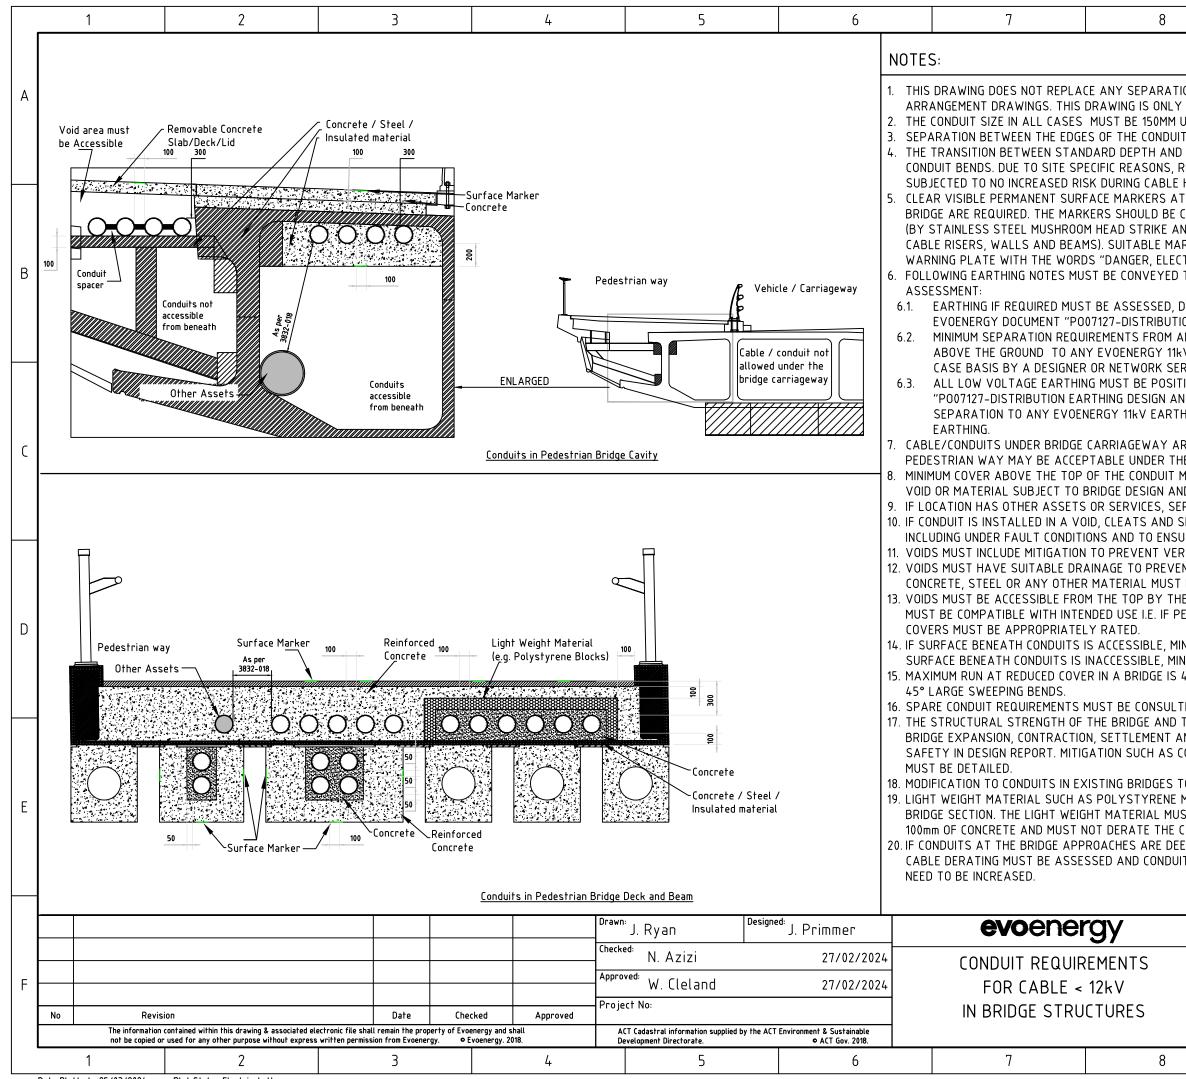

|                                                                                                                                                                                                                                                                                                                      | 9                                                                                                                                          |                                                                                                                                             | 10                                                                                                                                                                           |   |
|----------------------------------------------------------------------------------------------------------------------------------------------------------------------------------------------------------------------------------------------------------------------------------------------------------------------|--------------------------------------------------------------------------------------------------------------------------------------------|---------------------------------------------------------------------------------------------------------------------------------------------|------------------------------------------------------------------------------------------------------------------------------------------------------------------------------|---|
|                                                                                                                                                                                                                                                                                                                      |                                                                                                                                            |                                                                                                                                             |                                                                                                                                                                              |   |
| DN, COVER REQUIREMENT, TRENCH AND/OR CONDUIT<br>APPLICABLE FOR CONDUITS IN THE BRIDGE.<br>IPVC IN LINE WITH CIVIL WORKS MANUAL VOL2.<br>MUST BE 100mm MINIMUM UNLESS NOTED.<br>REDUCED DEPTH MUST BE GRADUAL WITHOUT USE OF 90°<br>EQUEST COORDINATOR MAY ACCEPT CONDUIT BENDS                                       |                                                                                                                                            |                                                                                                                                             |                                                                                                                                                                              | A |
| EENTRALLY<br>NCHOR) TO /<br>RKING CONS<br>TRICAL CAB<br>TO DEVELOI<br>DESIGNED AI<br>ON EARTHIN<br>NY CONDUC<br>V NETWORK                                                                                                                                                                                            | AFFIXED ABC<br>ALL SURFACES<br>IST A MINIMUI<br>BLE. REDUCED<br>PER AND MUS<br>ND VALIDATEI<br>IG DESIGN ANI<br>TIVE BURIED<br>CEARTHING N | DVE AND/OR B<br>S (INCLUDING F<br>M 150mm X 65r<br>COVER".<br>T BE CONSIDEI<br>D IN ACCORDA<br>D CONSTRUCTI<br>ITEM OR COND<br>1UST BE DETE | LE ROUTE IN THE<br>ELOW THE CONDUITS<br>FLOOR, CEILINGS,<br>nm STAINLESS STEE<br>RED IN THEIR RISK<br>NCE WITH THE<br>ION MANUAL".<br>UCTIVE STRUCTURE<br>RMINED ON A CASE E | B |
| IONED IN AC<br>ID CONSTRU<br>HING INFRAS<br>RE NOT ACC<br>E FOLLOWIN<br>HUST BE 30<br>D RISK ASS<br>PARATION N<br>SPACERS MU<br>JRE 100MM S                                                                                                                                                                          | ICTION MANUA<br>STRUCTURE, F<br>IG CONDITIONS<br>Omm AND MAY<br>ESSMENT/SA<br>MUST COMPLY<br>JST BE UTILIS<br>SEPARATION (                 | ITH EVOENERG<br>AL" AND MAIN<br>OR EXAMPLE<br>WEVER, INSTA<br>S:<br>CONSIST OF<br>FETY IN DESIG<br>WITH DRAWI                               | TAIN A MINIMUM 4m<br>STREET LIGHT<br>LLATION UNDER THE<br>CONCRETE, STEEL,<br>SN REPORT.<br>NG 3832-018.<br>IT CABLE MOVEMENT                                                |   |
| BE WATER<br>E REMOVAL<br>EDESTRIAN<br>NIMUM COVE<br>NIMUM COVE<br>450m WITH                                                                                                                                                                                                                                          | LATION OF LIC<br>SEALED<br>OF SLABS OF<br>WAY ALLOWS<br>ER TO BENEAT<br>R MAY BE REI                                                       | COVERS. THE<br>USE OF EMER<br>TH OF CONDUIT<br>DUCED TO 1000<br>DEVIATION BY                                                                | EMENTS UTILISING<br>E CLASS OF COVER<br>RGENCY VEHICLES,<br>MUST BE 200MM. IF<br>MM.<br>Y SINGLE 90° OR TW                                                                   | D |
| THE EFFECTS ON EVOENERGY CABLES AND CONDUITS BY<br>ND VIBRATION MUST BE ADEQUATELY ADDRESSED IN IN THE<br>ONDUIT SLIP JOINTS, FLEXIBLE JOINTS AND CABLE SNAKES<br>O BE ASSESSED INDIVIDUALLY.<br>MAY BE USED TO ENCASE CONDUITS TO REDUCE WEIGHT OF<br>ST BE ENCASED IN<br>TABLE.<br>PER THEN 1.5m,<br>T SPACING MAY |                                                                                                                                            |                                                                                                                                             |                                                                                                                                                                              |   |
| Scale:<br>NTS<br>Work F                                                                                                                                                                                                                                                                                              | D<br>2                                                                                                                                     | mple Surface<br>ate:<br>7/02/2024<br>ile:                                                                                                   | Marker see Note 8<br>Sheet No:<br>1 OF 1                                                                                                                                     |   |
| status:<br>Current<br>A3 3832-022                                                                                                                                                                                                                                                                                    |                                                                                                                                            |                                                                                                                                             |                                                                                                                                                                              | F |
| I                                                                                                                                                                                                                                                                                                                    | 9                                                                                                                                          |                                                                                                                                             | 10                                                                                                                                                                           |   |
|                                                                                                                                                                                                                                                                                                                      |                                                                                                                                            |                                                                                                                                             |                                                                                                                                                                              |   |